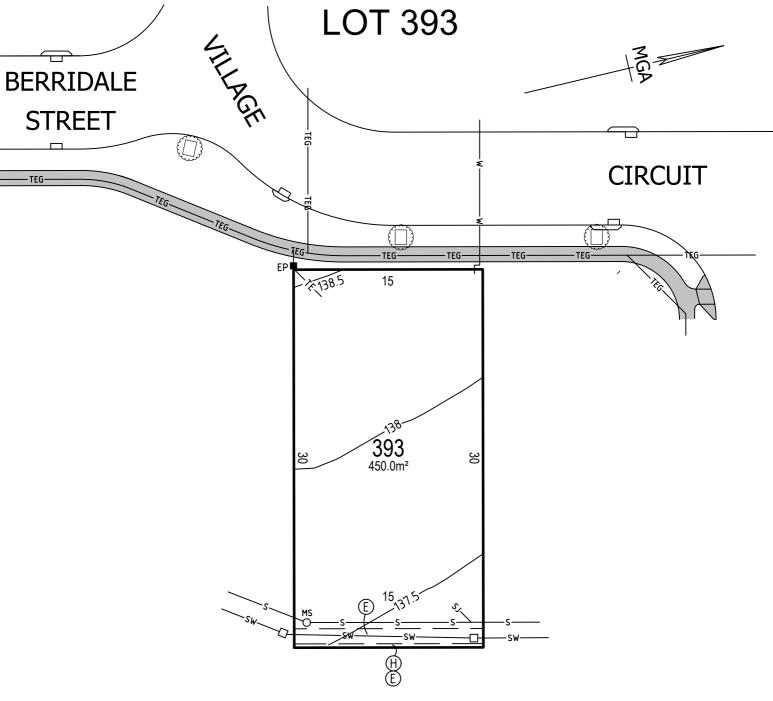

LEGEND
——TEG—— ELECTRICITY, TELECOMMUNICATIONS & GAS

— TE — TELECOMMUNICATIONS & ELECTRICITY

---w--- WATER

—SW— STORMWATER 🕒 GRATED PIT & LINTEL

-47- CONTOUR +47.00 POINT HEIGHT  $\Lambda$  BATTER AT 1:5 TO 1:6 (V:H) GRADE

DELP ELECTRIC LIGHT POLE EP■ ELECTRICAL PILLAR BAL BUSHFIRE ATTACK LEVEL

COUNCIL STREET TREE SUBJECT TO LANDSCAPING DESIGN & COUNCIL APPROVAL TO BE LOCATED FOLLOWING DRIVEWAY CONSTRUCTION

The material herein is intended as a guide only. No liability for negligence or otherwise is assumed by Dart West, its principals or its servants or its agents. No material contained herein shall form the basis of or be part of any agreement and no warranty is given or implied as to the accuracy of the whole or any part of the material. Prospective buyers should not rely solely on this material but should make their own enquiries at the Gregory Hills Land Sales and Information Centre or contact us on (02) 46485511.

**(E)** EASEMENT TO DRAIN WATER 1.5 WIDE

(H) EASEMENT FOR SUPPORT 0.3 WIDE